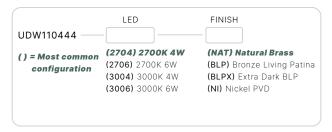

#### UDW110444

The Auroralight Sirena is an amphibious IP68, directional LED luminaire. At its core is a precision machined Cree® powered LED engine. An innovative CAM-LOC™ Stand allows quick and secure, tool-less adjustment.

#### CONFIGURATOR:

| FIXTURE DIMENSIONS | H12-1/2" x W4-1/2" x L5-1/8"       |
|--------------------|------------------------------------|
| LIGHT SOURCE       | Included LM11 LED Module           |
| COLOR TEMPERATURES | 2700K, 3000K                       |
| WATTAGES           | 4W, 6W                             |
| CRI (RA)           | 80 CRI                             |
| VOLTAGE            | 12V                                |
| DELIVERED LUMENS   | 412Im (3000K)                      |
| DIMMABLE           | Yes, Dim to <10% via Transformer   |
| DRIVER             | Yes, 12V Integral Constant Current |
| TRANSFORMER        | 12V AC/DC (Supplied by others)     |
| MOUNT              | Included CAM-LOC™ Stand w/ Spikes  |
| ACCESSORIES        | Yes, Included Spool Kit            |
| OPTICS             | Yes, Included 15°, 25°, 40° & 60°  |
| FINISH             | Included Natural Brass             |
| MATERIAL           | Brass                              |
| WIRE LENGTH        | 24'                                |
| LOCATION           | Interior & Exterior Wet            |
| CERTIFICATIONS     | UL, IP66, IP67, IP68               |