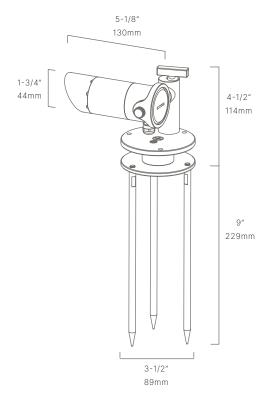

#### CONFIGURATOR:

| FIXTURE DIMENSIONS | H12-1/2" x W4-1/2" x L5-1/8"       |
|--------------------|------------------------------------|
| LIGHT SOURCE       | Included LM11 LED Module           |
| COLOR TEMPERATURES | 2700K, 3000K                       |
| WATTAGES           | 4W, 6W                             |
| CRI (RA)           | 80 CRI                             |
| VOLTAGE            | 12V                                |
| DELIVERED LUMENS   | 412Im (3000K)                      |
| DIMMABLE           | Yes, Dim to <10% via Transformer   |
| DRIVER             | Yes, 12V Integral Constant Current |
| TRANSFORMER        | 12V AC/DC (Supplied by others)     |
| MOUNT              | Included CAM-LOC™ Stand w/ Spikes  |
| ACCESSORIES        | Yes, Included Spool Kit            |
| OPTICS             | Yes, Included 15°, 25°, 40° & 60°  |
| FINISH             | Included Natural Brass             |
| MATERIAL           | Brass                              |
| WIRE LENGTH        | 24'                                |
| LOCATION           | Interior & Exterior Wet            |
| CERTIFICATIONS     | UL, IP66, IP67, IP68               |