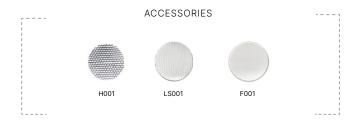

#### ACCESSORIES

| H001  | Hex Baffle         |
|-------|--------------------|
| LS001 | Linear Spread Lens |
| F001  | Frosted Lens       |
| GS002 | 90° Glare Shield   |