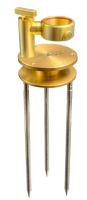

#### UDW110444

The Auroralight Sirena is an amphibious IP68, directional LED luminaire. At its core is a precision machined Cree® powered LED engine. An innovative CAM-LOC™ Stand allows quick and secure, tool-less adjustment.

#### CONFIGURATOR:

| FIXTURE DIMENSIONS | H12-1/2" x W4-1/2" x L5-1/8"       |
|--------------------|------------------------------------|
| LIGHT SOURCE       | Included LM11 LED Module           |
| COLOR TEMPERATURES | 2700K, 3000K                       |
| WATTAGES           | 4W, 6W                             |
| CRI (RA)           | 80 CRI                             |
| VOLTAGE            | 12V                                |
| DELIVERED LUMENS   | 412Im (3000K)                      |
| DIMMABLE           | Yes, Dim to <10% via Transformer   |
| DRIVER             | Yes, 12V Integral Constant Current |
| TRANSFORMER        | 12V AC/DC (Supplied by others)     |
| MOUNT              | Included CAM-LOC™ Stand w/ Spikes  |
| ACCESSORIES        | Yes, Included Spool Kit            |
| OPTICS             | Yes, Included 15°, 25°, 40° & 60°  |
| FINISH             | Included Natural Brass             |
| MATERIAL           | Brass                              |
| WIRE LENGTH        | 24'                                |
| LOCATION           | Interior & Exterior Wet            |
| CERTIFICATIONS     | UL, IP66, IP67, IP68               |